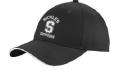

L. Black Hat w/white and Velcro closure S M L (\$15)

M. Grey hat w/Black Mesh back S M L (\$20)

Student Name:

Phone:

Student ID:

N. Grey Hat w/Graphite mesh back S M L (\$20)

S/M(7 1/8-73/8) | M/L(73/8-75/8) | L/XL (75/8-77/8)