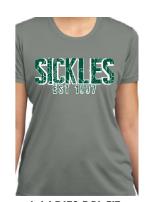

## 2018-2019 SICKLES PTSA SPIRIT GEAR

A. CREW NECK
CHARCOAL T-SHIRT
ADULT: S M L XL XXL
\$10

B. BLING CHARCOAL
GREY TRIBLEND LADIES
CREW
ADULT: S M L XL XXL
\$22

C. BLING CHARCOAL
GREY TRIBLEND LADIES
VNECK
ADULT: S M L XL XXL
S22