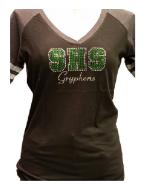

D. BLING CHARCOAL
GREY W/STRIPES LADIES
VNECK
ADULT: S M L XL XXL
\$25

E. YOUTH BLING GREY LADIES CREW YOUTH: XS S M L \$20

F. CHARCOAL HOODED

SWEATSHIRT

ADULT: S M L XL XXL

\$20

**Total Items Ordered** 

G. MENS FOREST DRI-FIT PERFORMANCE SHIRT ADULT: S M L XL XXL \$20