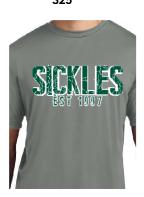

## 2018-2019 SICKLES PTSA SPIRIT GEAR

A. CREW NECK
CHARCOAL T-SHIRT
ADULT: S M L XL XXL
\$10

B. BLING CHARCOAL
GREY TRIBLEND LADIES
CREW
ADULT: S M L XL XXL
\$22

C. BLING CHARCOAL
GREY TRIBLEND LADIES
VNECK
ADULT: S M L XL XXL
S22