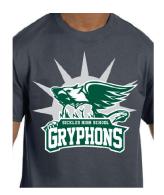

## 2018-2019 SICKLES PTSA SPIRIT GEAR

A. CREW NECK
CHARCOAL T-SHIRT
ADULT: S M L XL XXL
\$10

B. BLING CHARCOAL
GREY TRIBLEND LADIES
CREW
ADULT: S M L XL XXL
\$22

C. BLING CHARCOAL
GREY TRIBLEND LADIES
VNECK
ADULT: S M L XL XXL
S22