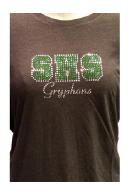

## 2018-2019 SICKLES PTSA SPIRIT GEAR

A. CREW NECK
CHARCOAL T-SHIRT
ADULT: S M L XL XXL
\$10

B. BLING CHARCOAL
GREY TRIBLEND LADIES
CREW
ADULT: S M L XL XXL
\$22

C. BLING CHARCOAL
GREY TRIBLEND LADIES
VNECK
ADULT: S M L XL XXL
S22