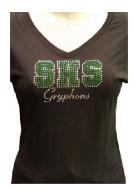

## 2018-2019 SICKLES PTSA SPIRIT GEAR

A. CREW NECK
CHARCOAL T-SHIRT
ADULT: S M L XL XXL
\$10

B. BLING CHARCOAL
GREY TRIBLEND LADIES
CREW
ADULT: S M L XL XXL
\$22

C. BLING CHARCOAL
GREY TRIBLEND LADIES
VNECK
ADULT: S M L XL XXL
S22