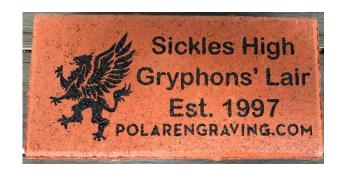

## SICKLES HIGH SCHOOL PTSA COMMEMORATIVE PAVERS

We are so excited to offer the opportunity to once again purchase a commemorative paver at Sickles High School.

They are only \$40 each (\$46 each with clip art) and are available to past, present and future students, staff and teachers.

Clip Art – Additional \$6 CODE: \_\_\_\_\_ (For Example – the Gryphon Clip Art is Code # N48)